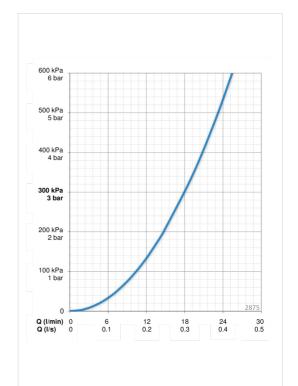

#### Flow attributter

Vannmengde ved 300 kPa 0.3 l/s Trykktap (0.2 l/s) 175 kPa Trykktap (0.3 l/s) 290 kPa