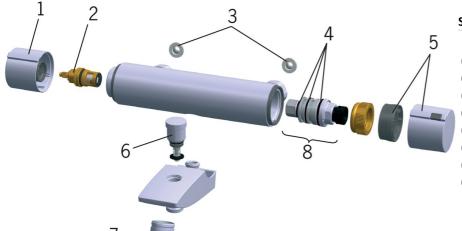

## SP2875

|    | Navn                              | Kode    | NRF     |
|----|-----------------------------------|---------|---------|
| 01 | Mengderatt                        | 159045V | 4204471 |
| 02 | Keramisk overdel                  | 109898  | 4204657 |
| 03 | Smussfilter, G3/4, DN20           | 178375V | 4204472 |
| 04 | O-ringsett                        | 178796V | 4204923 |
| 05 | Temperaturreguleringsgrep         | 159048V | 4204473 |
| 06 | Omkaster                          | 209687V | 4204719 |
| 07 | Strålesamler, M28x1               | 232213  | 4204434 |
| 08 | Termostatstyrt reguleringskassett | 178780V | 4204922 |