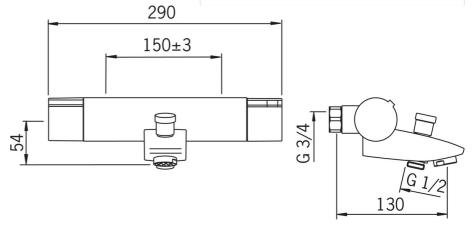

### Tekniske egenskaper

Varmtvannsforsyning max. +80°C Arbeidstrykk 100 - 1000 kPa Tilkoblingsstørrelse G1/2 Installasjons bredde CC150± 3 mm Projeksjon 130 mm Materiale brass